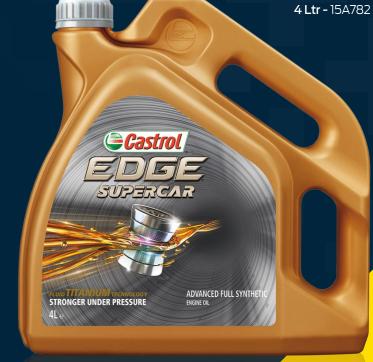

## **Castrol EDGE Supercar**

Castrol EDGE is boosted with TITANIUM Fluid Strength Technology™ doubling its film strength and reducing friction by up to 15%.

Castrol EDGE SUPERCAR is the premium variant in the Castrol EDGE portfolio generating phenomenal amounts of horsepower. Supercar Engine pressures have almost doubled over the past 10 years, so we have partnered with a selection of the world's leading supercar manufacturers to test and constantly improve our Oils. Castrol has also spent decades in partnership with some of the leading motorsport teams.

Castrol EDGE SUPERCAR is used by motorsport teams for maximum strength, minimum friction and greatest Engine endurance – allowing it to perform in moments of intense pressure.

Castrol EDGE SUPERCAR is the ultimate proof that our Oils are tested to perform and the natural choice for those who want the best for their Engines.

EDGE Supercar 5W-50 is the recommended Oil for the Ford GT.

5W-50