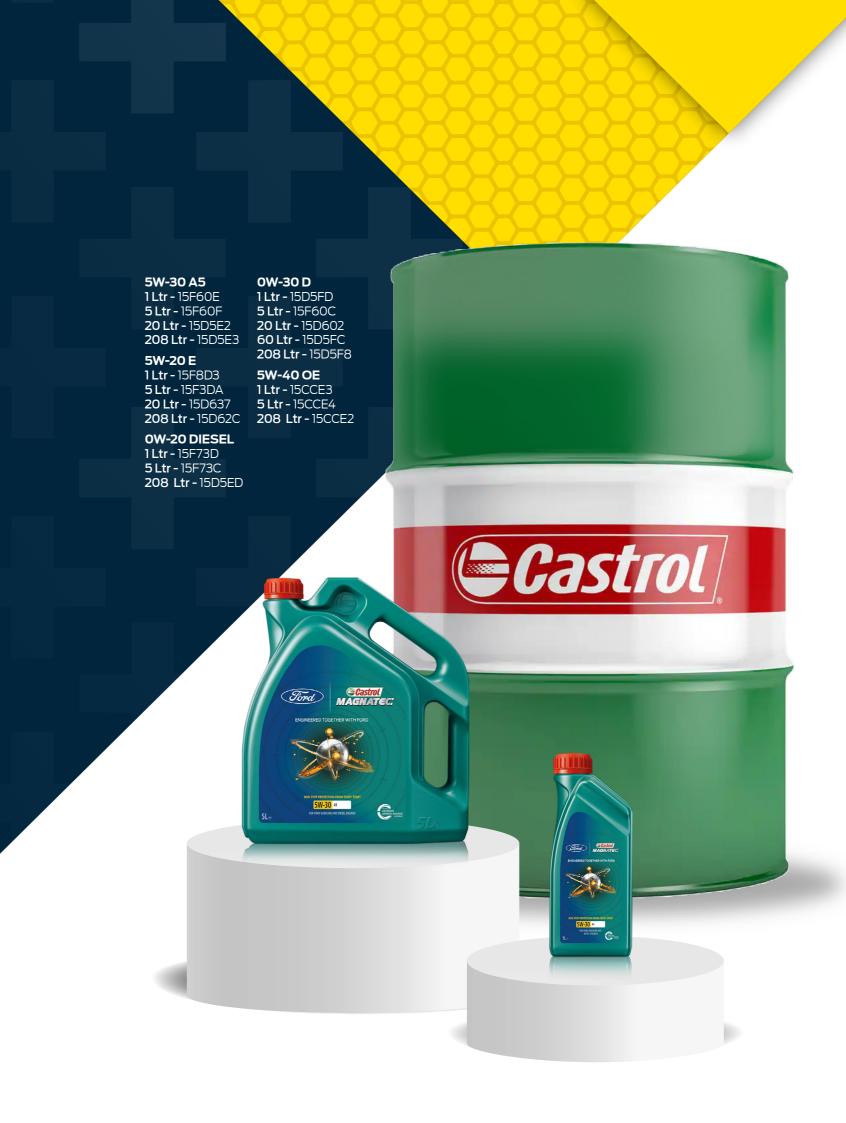

## **Ford Castrol**

Ford-Castrol MAGNATEC intelligent molecules protect from the moment you start. They cling to the Engine like a magnet providing an extra layer of protection, dramatically reducing\* Engine wear.

#### Instant Protection From The Moment You Start

- · Cling to critical Engine parts when the Oil drains down.
- Cling to your Engine forming an extra layer that protects from the moment you start.
- Bond to metal surfaces to make Engine parts more resistant to wear.
- Provide continuous protection for all driving conditions, styles and temperatures.

Ford-Castrol MAGNATEC is certified CO<sub>2</sub> neutral according to the highest global standards. The CO<sub>2</sub> impact of this product has been neutralised in partnership with BP Target Neutral. Castrol and BP Target Neutral are BP Group brands.