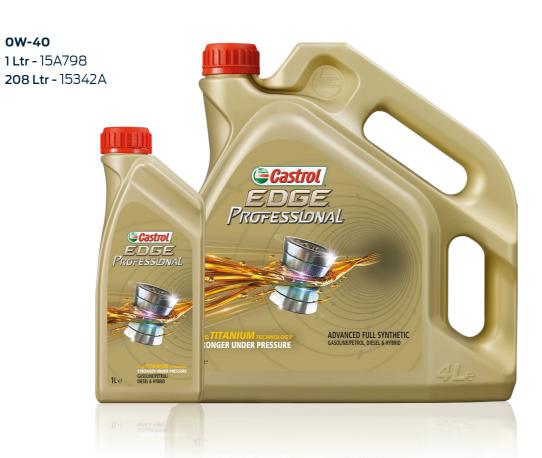

### Castrol EDGE Professional

Castrol EDGE is Castrol's premium, most advanced range of synthetic Engine Oils designed to meet the needs of newer, more technologically advanced Engines.

0W-40

Modern Engines are smaller and more efficient, without sacrificing performance. The intense pressures in today's Engines cause friction which can waste up to 10% of Engine performance. For today's drivers, losing Engine performance is simply not an option.

Castrol EDGE with Fluid TITANIUM transforms to be stronger under pressure and reduces friction to unlock true Engine performance.

Castrol EDGE Professional is now certified CO, neutral according to the highest global standards. Engineered with Micro-Filtration in order to meet Castrol Professional's new quality standard and verified using Castrol's new Optical Particle Measurement System (OPMS) to guarantee product quality.

EDGE Professional A3 0W-40 is the recommended Oil for the Ford Focus RS Petrol Engine.